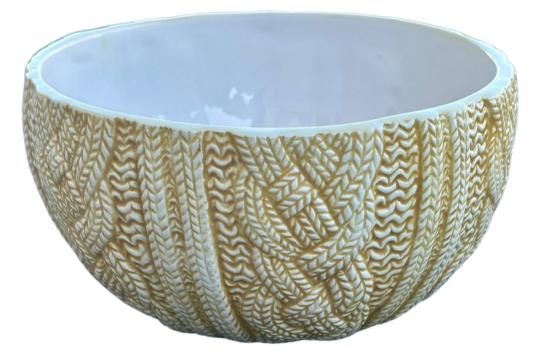

# TEXTURED COZY SWEATER BOWL

#### INSTRUCTIONS

- 1. Load up the fan brush with a generous amount of paint.
- 2. Apply one generous coat all over the outside of the bowl, making sure to get paint into all the crevices. Allow the paint to dry.
- 3. Use a damp sponge to wipe off the excess paint. We want to leave the paint in the crevices and remove the paint from the raised area.
- 4. Wipe the dirty sponge over the top rim to leave a little hint of color.
- 5. Leave the inside of the bowl unpainted, it will be white and shiny after it's fired.

### TIPS

- Rinse out the sponge frequently as you're wiping the bowl to keep the raised areas clean.
- Any colors can be used for this technique.

Color Me Mine

® ©1998-2023 Color Me Mine Enterprises, Inc. All Rights Reserved.